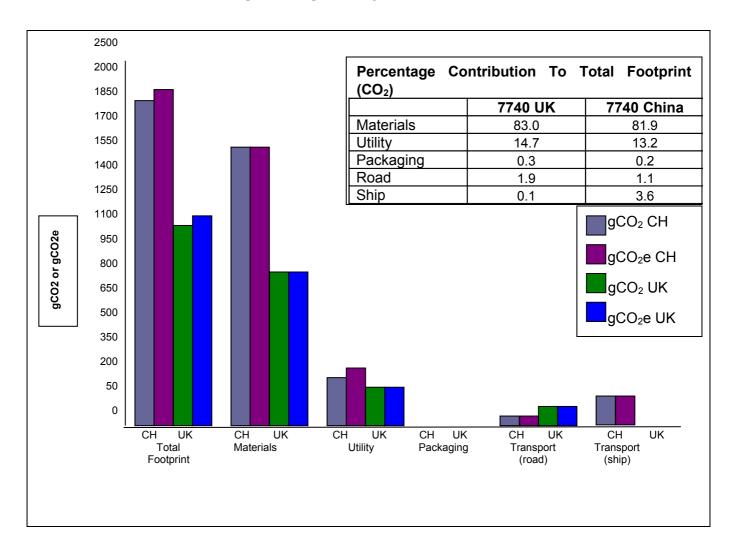

# **Summary of Analysis.**

A comparison of the estimates of the carbon dioxide  $CO_2$  and carbon dioxide equivalent \*( $CO_2e$ ), all the way from the extraction of the raw material to the delivery of the finished product to the commercial customer, are summarised in Tables 1 and 2.

The tables show that the carbon footprints of the Nico products manufactured in the UK are around 60% of those for nominally identical products manufactured in China and shipped to the UK. Furthermore the dominant components of the footprints are associated with emissions embodied in the materials and the energy used in the factory.

In products shipped from China the emissions associated with shipping Butt Hinge 4515 are about 8% of the total product footprint, and for Friction Stay 7740 they're about 4% of the total product footprint.

## **PRODUCT 1 – FRICTION HINGE 7740**

| Product             | Product manufactured in UK                      | Product manufactured in China and shipped to UK |
|---------------------|-------------------------------------------------|-------------------------------------------------|
| Friction Hinge 7740 | 1139 gCO <sub>2</sub> (1149 gCO <sub>2</sub> e) | 1852 – 2037 gCO₂<br>(1889 – 2074 gCO₂e)         |

**TABLE 1 – FRICTION HINGE 7740** 