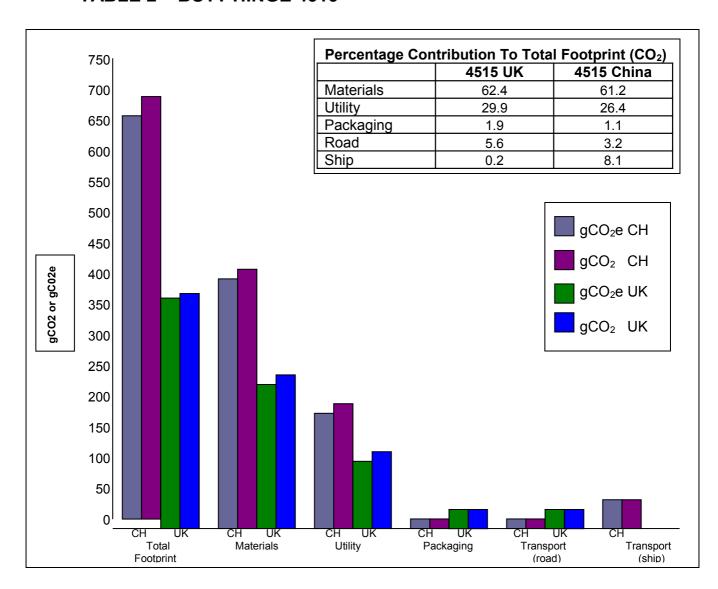

# **Summary of Analysis.**

A comparison of the estimates of the carbon dioxide  $CO_2$  and carbon dioxide equivalent \*( $CO_2e$ ), all the way from the extraction of the raw material to the delivery of the finished product to the commercial customer, are summarised in Tables 1 and 2.

The tables show that the carbon footprints of the Nico products manufactured in the UK are around 60% of those for nominally identical products manufactured in China and shipped to the UK. Furthermore the dominant components of the footprints are associated with emissions embodied in the materials and the energy used in the factory.

In products shipped from China the emissions associated with shipping Butt Hinge 4515 are about 8% of the total product footprint, and for Friction Stay 7740 they're about 4% of the total product footprint.

## **PRODUCT 2 – BUTT HINGE 4515**

| Product         | Product Manufactured in UK                    | Product manufactured in<br>China and shipped to UK           |
|-----------------|-----------------------------------------------|--------------------------------------------------------------|
| Butt Hinge 4515 | 374 gCO <sub>2</sub> (385 gCO <sub>2</sub> e) | 624 – 671 gCO <sub>2</sub><br>(660 – 708 gCO <sub>2</sub> e) |

**TABLE 2 – BUTT HINGE 4515** 